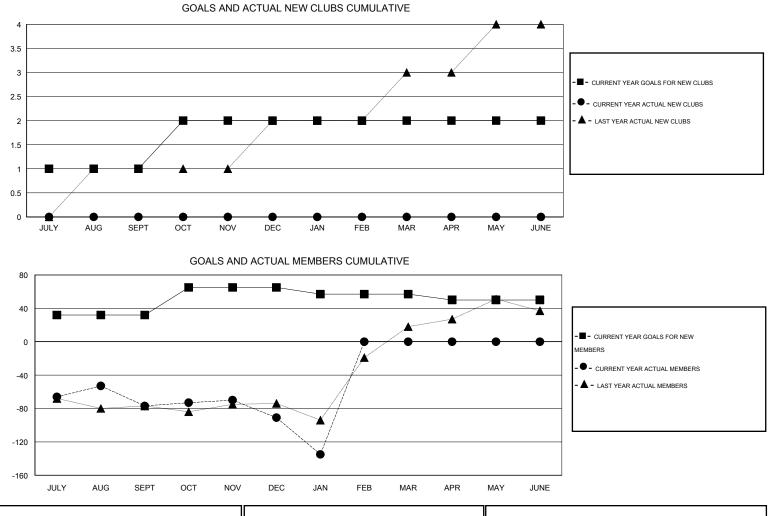

## GMT: HAL GRIFFIN

| Clubs<br>RESULTS FOR 2015-2016 |   |   |   |    | Members<br>RESULTS FOR 2015-2016 |    |    |     |     |
|--------------------------------|---|---|---|----|----------------------------------|----|----|-----|-----|
|                                |   |   |   |    |                                  |    |    |     |     |
| JULY/AUG/SEPT                  | 1 | 0 | 2 | -2 | JULY/AUG/SEPT                    | 32 | 77 | 154 | -77 |
| OCT/NOV/DEC                    | 1 | 0 | 0 | 0  | OCT/NOV/DEC                      | 33 | 49 | 63  | -14 |
| JAN/FEB/MAR                    | 0 | 0 | 0 | 0  | JAN/FEB/MAR                      | -8 | 18 | 62  | -44 |
| APR/MAY/JUNE                   | 0 | 0 | 0 | 0  | APR/MAY/JUNE                     | -7 | 0  | 0   | 0   |

| 53 CLUBS OF 85 ADDED 1 OR MORE | GENDER DISTRIBUTION   |                                                                                                                  |  |  |
|--------------------------------|-----------------------|------------------------------------------------------------------------------------------------------------------|--|--|
| NEW MEMBERS                    | MALE                  | 1,483 (60.43%)                                                                                                   |  |  |
|                                | FEMALE                | 971 (39.57%)                                                                                                     |  |  |
|                                |                       |                                                                                                                  |  |  |
|                                |                       | 100                                                                                                              |  |  |
| ASSESSMENT DATA                |                       | 433<br>213                                                                                                       |  |  |
|                                |                       |                                                                                                                  |  |  |
|                                | NON-HEAD OF HOUSEHOLD | 220                                                                                                              |  |  |
|                                | NEW MEMBERS           | NEW MEMBERS MALE   FEMALE FEMALE   CLICK HERE FOR HEALTH FAMILY UNIT MEMBERS   ASSESSMENT DATA HEAD OF HOUSEHOLD |  |  |